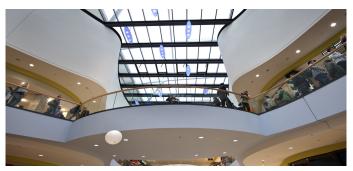

330 metres long, this two-storey shopping mall is provided with plenty of natural daylight thanks to several elliptic glass structures with a total surface of 2,900 m<sup>2</sup> along the length of its gallery. This results in lower power requirements for electric lighting, which, in turn, considerably reduces CO2 emissions into the environment.

Rhein-Galerie, Ludwigshafen, Germany