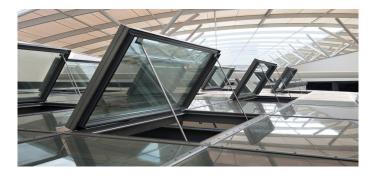

- Integrated flap systems for SHEV function and natural ventilation; light transmission tested to EN 12207 (Class 4), watertightness as per EN 12208 (Class E1200), resistance under wind load as per EN 12210 (Class C4/B5)
- Thermally separated, extruded aluminium sections \_
- Conceptual design and installation of control devices \_
- Control process automation for SHEV and ventilation \_ functions
- \_ Connected to building control technology via Modbus connection