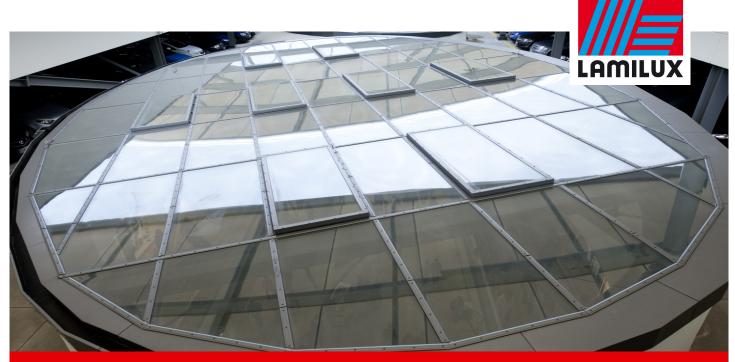

330 metres long, this two-storey shopping mall is provided with plenty of natural daylight thanks to several elliptic glass structures with a total surface of 2,900 m<sup>2</sup> along the length of its gallery. This results in lower power requirements for electric lighting, which, in turn, considerably reduces CO2 emissions into the environment.

- Integrated flap systems for SHEV function and natural ventilation; light transmission tested to EN 12207 (Class 4), watertightness as per EN 12208 (Class E1200), resistance under wind load as per EN 12210 (Class C4/B5)
- Thermally separated, extruded aluminium sections \_
- Conceptual design and installation of control devices \_
- Control process automation for SHEV and ventilation \_ functions
- \_ Connected to building control technology via Modbus connection