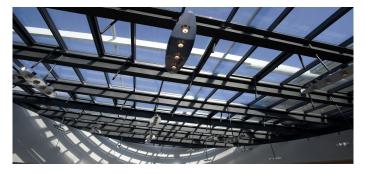

330 metres long, this two-storey shopping mall is provided with plenty of natural daylight thanks to several elliptic glass structures with a total surface of 2,900 m<sup>2</sup> along the length of its gallery. This results in lower power requirements for electric lighting, which, in turn, considerably reduces CO2 emissions into the environment.

- Integrated flap systems for SHEV function and natural ventilation; light transmission tested to EN 12207 (Class 4), watertightness as per EN 12208 (Class E1200), resistance under wind load as per EN 12210 (Class C4/B5)
- Thermally separated, extruded aluminium sections \_
- Conceptual design and installation of control devices \_
- Control process automation for SHEV and ventilation \_ functions
- \_ Connected to building control technology via Modbus connection

Rhein-Galerie, Ludwigshafen, Germany