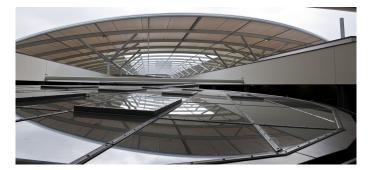

330 metres long, this two-storey shopping mall is provided with plenty of natural daylight thanks to several elliptic glass structures with a total surface of 2,900 m<sup>2</sup> along the length of its gallery. This results in lower power requirements for electric lighting, which, in turn, considerably reduces CO2 emissions into the environment.

Rhein-Galerie, Ludwigshafen, Germany